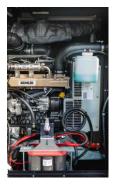

TecnoGen's 30kVA generator uses the Kohler engine coupled to an industry standard Leroy Somer alternator producing 25kW of prime power. Standard features include camlocks, and block heater. The Deep Sea controller makes retrieving vital stats like fuel levels, run time and start logs easy and the sealed doors and 2" thick insulation throughout gives this gen a 68dBA rating.

The internal fuel capacity is 49 gallons allowing for a run time of up to 40 hours @ 75% load. The convenient external fuel hookup allows for quick connect to an additional fuel cell if needed. The TecnoGen Enermax series is built for reliability and is ideal for continuous heavy-duty applications Available on trailer or skid mounted.