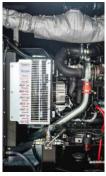

TecnoGen's 30kVA generator uses the Kohler engine coupled to an industry standard Leroy Somer alternator producing 25kW of prime power. Standard features include camlocks, and block heater. The Deep Sea controller makes retrieving vital stats like fuel levels, run time and start logs easy and the sealed doors and 2" thick insulation throughout gives this gen a 68dBA rating.