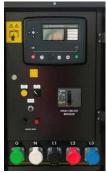

TecnoGen's 30kVA generator uses the Kohler engine coupled to an industry standard Leroy Somer alternator producing 25kW of prime power. Standard features include camlocks, and block heater. The Deep Sea controller makes retrieving vital stats like fuel levels, run time and start logs easy and the sealed doors and 2" thick insulation throughout gives this gen a 68dBA rating.