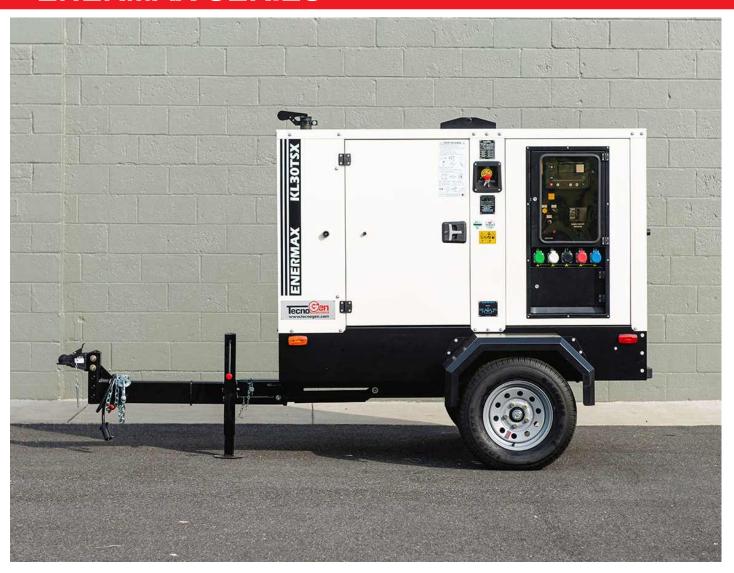

## KL30TSX

Prime - 25 kW Standby - 27.5 kW

## **ENERMAX SERIES**

TecnoGen's Enermax Series generator is built for reliability and is ideal for continuous heavy duty applications.

This series ranges in size from 25 kW to 1000kW and is equipped with market leading engines - Volvo, FPT, Kohler. Standard features include Deep Sea controller, camlocks, block heater and battery charger.

TecnoGen's 30kVA generator uses the Kohler engine coupled to an industry standard Leroy Somer alternator producing 25kW of prime power. Standard features include camlocks, and block heater. The Deep Sea controller makes retrieving vital stats like fuel levels, run time and start logs easy and the sealed doors and 2" thick insulation throughout gives this gen a 68dBA rating.