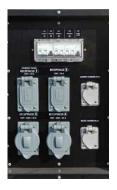

TecnoGen's 30kVA generator uses the Kohler engine coupled to an industry standard Leroy Somer alternator producing 25kW of prime power. Standard features include camlocks, and block heater. The Deep Sea controller makes retrieving vital stats like fuel levels, run time and start logs easy and the sealed doors and 2" thick insulation throughout gives this gen a 68dBA rating.