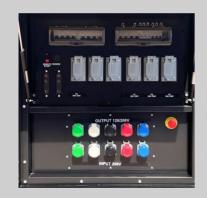

## **KEY FEATURES**

- ☐ Up to more than 150% overload capacity for 300 seconds
- Parallel capability standard
- Digital control panel
- Distribution panel with camlocks and service outlets
- □ 10' Container
- 4-point lift
- Forklift guides
- EV charger DC CCS1 and AC TYPE1 as option