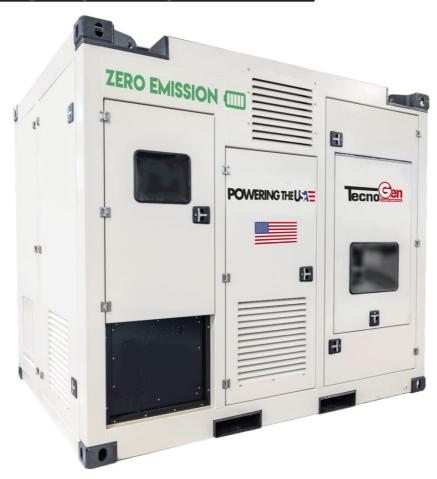

# ZERO EMISSION O

For example purposes only

## **KEY FEATURES**

- ☐ Up to more than 150% overload capacity for 300 seconds
- Parallel capability standard
- Digital control panel
- Distribution panel with camlocks and service outlets
- □ 10' Container
- 4-point lift
- Forklift guides
- EV charger DC CCS1 and AC TYPE1 as option